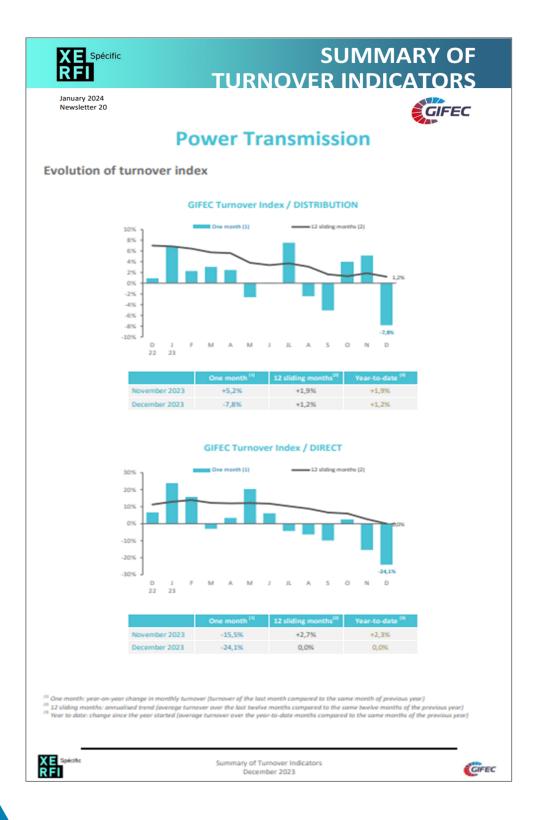

#### **MANUFACTURERS INDICATOR**

Evolution of turnover index by family products and sector (total, direct and distribution).

#### **DISTRIBUTORS NDICATOR**

major industrial distribution groups have their own indicator

*They help to provide a clear and precise vision of market trends :* 